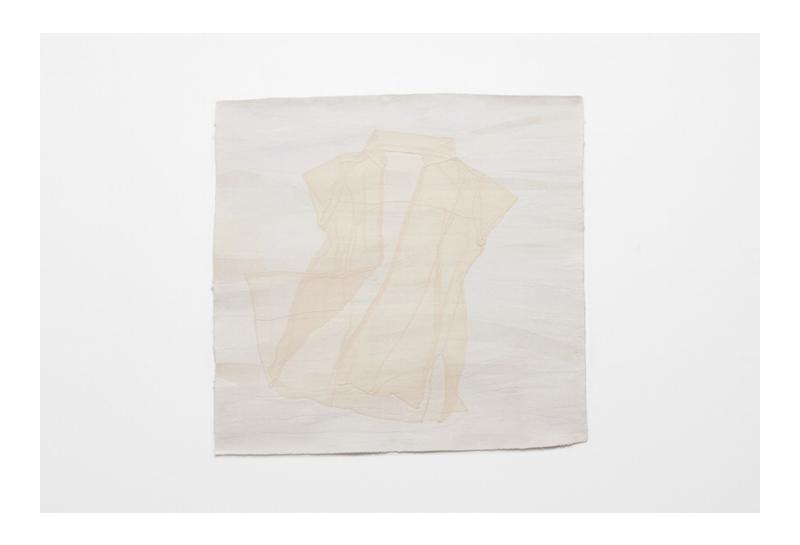

# Figurative 1

In this stylish composition a delicate blouse sways in space, caught on an eternal breeze. The shirt form is indelibly felted onto a backdrop of wool and cotton by an industrial felting press. Figurative 1 can be hung as is, framed, or blocked on canvas or wood.

#### **DETAILS**

Figurative 1 Wool, linen, cotton 42 x 40 inches Ashley Edwards 2019

\$1,250

#### SUSTAINABILITY

Made from: 4 wool sweaters 3 cotton pants 1 linen top