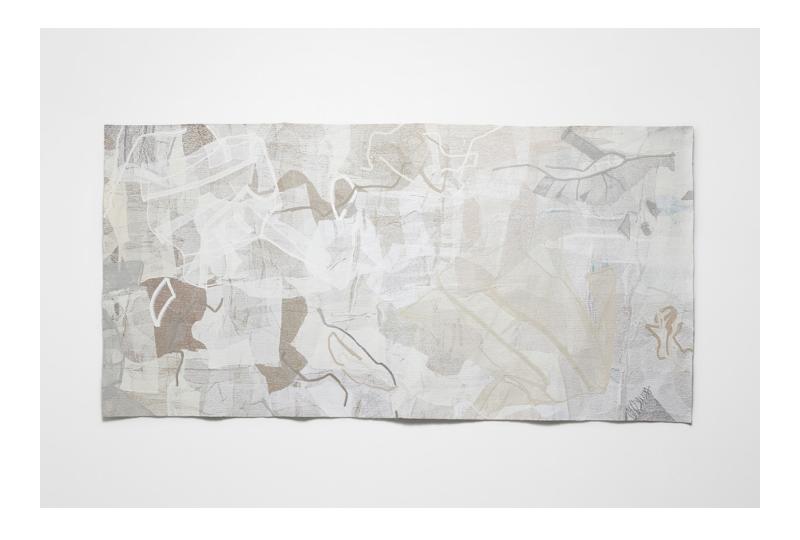

# Floating Garments Figurative 2

Alive with movement and texture, Floating Garments Figurative 2 invites the imagination to wander within its wintry color palette. Perfectly placed shirt seams and trim bring an illustrative linework to the composition, while gossamer silks and linen remnants defy gravity and confinement.

### **DETAILS**

Floating Garments Figurative 2 Wool, cotton, linen, silk 120 x 60 inches Sigi Ahl 2019